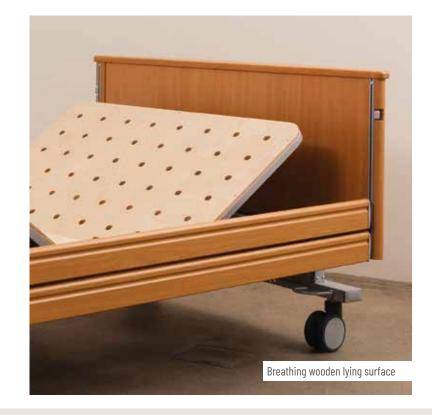

Thanks to powerful motors, the lying surface can be easily adjusted, and **special lifting columns** enable a **quick and uncomplicated height adjustment** from 40 - 80 cm. Torsion-free and particularly stable side rails ensure safety even with high positioning. A **safe working load of an enormous 315 kg** also ensures that the adi.lec 280 is ideally equipped for almost any care situation. Strong arguments for our strongest bed!

| Weights            |        |
|--------------------|--------|
| Bed weight approx. | 210 kg |
| Safe working load  | 315 kg |
| Max. person weight | 280 kg |

| Side rails     |            |
|----------------|------------|
| Material: Wood |            |
| Version        | continuous |
| Height*        | 39 cm      |