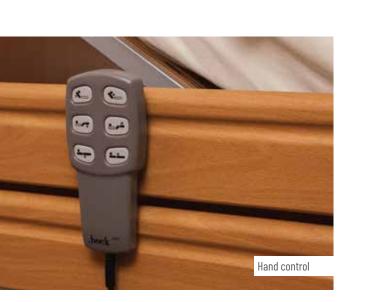

#### Motor

Splash water protection according to IPX4, high-quality spiral cable with strain relief and kink protection as well as fuse in the plug, mains disconnection

\*Distance between upper edge of lying surface and upper edge of the raised side rail