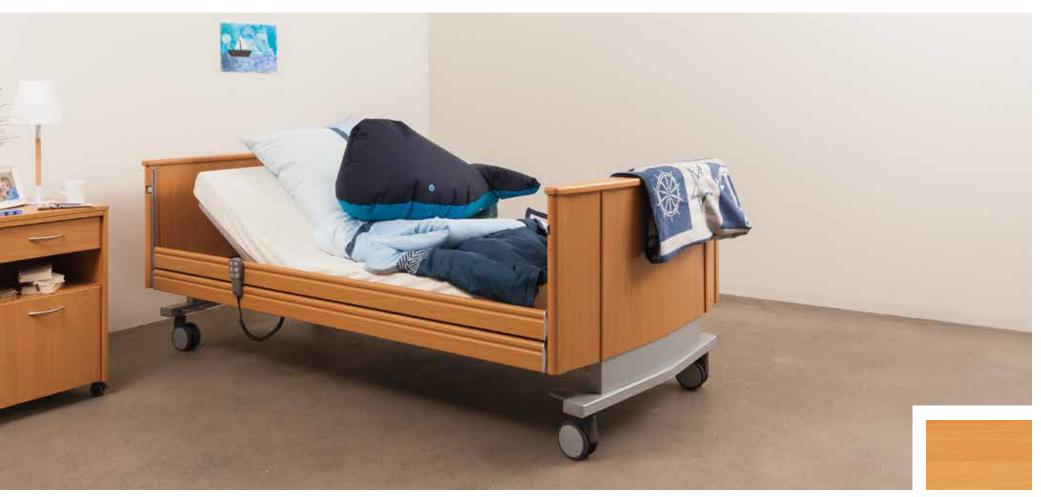

With our **highly resistant nursing care bed** adi.lec 280 we can offer a robust solution for obese people with a **person weight of up to 280 kg**, that combines comfort and safety with a maximum degree of functionality.

Thanks to powerful motors, the lying surface can be easily adjusted, and **special lifting columns** enable a **quick and uncomplicated height adjustment** from 40 - 80 cm. Torsion-free and particularly stable side rails ensure safety even with high positioning. A **safe working load of an enormous 315 kg** also ensures that the adi.lec 280 is ideally equipped for almost any care situation. Strong arguments for our strongest bed!

| Weights            |        |
|--------------------|--------|
| Bed weight approx. | 210 kg |
| Safe working load  | 315 kg |
| Max. person weight | 280 kg |

| Side rails     |            |
|----------------|------------|
| Material: Wood |            |
| Version        | continuous |
| Height*        | 39 cm      |