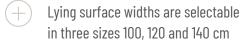

#### Suitable for TEXIBLE Wisbi® Page 42

| Dimensions        |              |
|-------------------|--------------|
| Outer dimensions  | 116 x 223 cm |
| Lying surface     | 100 x 200 cm |
| Special widths    | 120, 140 cm  |
| Special length    | 220 cm       |
| Height adjustment | 40 - 80 cm   |
| Lifter clearance  | > 15 cm      |
|                   |              |