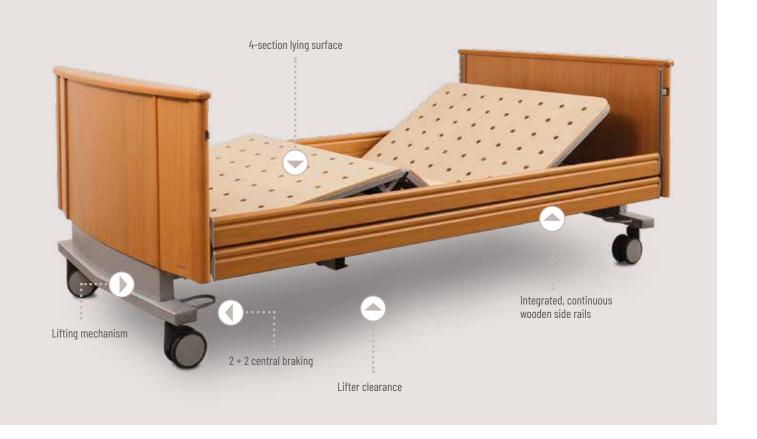

With our **highly resistant nursing care bed** adi.lec 280 we can offer a robust solution for obese people with a **person weight of up to 280 kg**, that combines comfort and safety with a maximum degree of functionality.

Thanks to powerful motors, the lying surface can be easily adjusted, and **special lifting columns** enable a **quick and uncomplicated height adjustment** from 40 - 80 cm. Torsion-free and particularly stable side rails ensure safety even with high positioning. A **safe working load of an enormous 315 kg** also ensures that the adi.lec 280 is ideally equipped for almost any care situation. Strong arguments for our strongest bed!

| Weights            |        |
|--------------------|--------|
| Bed weight approx. | 210 kg |
| Safe working load  | 315 kg |
| Max. person weight | 280 kg |

| Side rails     |            |
|----------------|------------|
| Material: Wood |            |
| Version        | continuous |
| Height*        | 39 cm      |

### The product advantages of adi.lec 280:

Safe working load 315 kg

+ 4-section lying surface

+ Integrated wooden side rails

More information:

www.bock.net/xa34-en