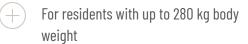

With our **highly resistant nursing care bed** adi.lec 280 we can offer a robust solution for obese people with a **person weight of up to 280 kg**, that combines comfort and safety with a maximum degree of functionality.

| Weights            |        |
|--------------------|--------|
| Bed weight approx. | 210 kg |
| Safe working load  | 315 kg |
| Max. person weight | 280 kg |

| Side rails     |            |
|----------------|------------|
| Material: Wood |            |
| Version        | continuous |
| Height*        | 39 cm      |